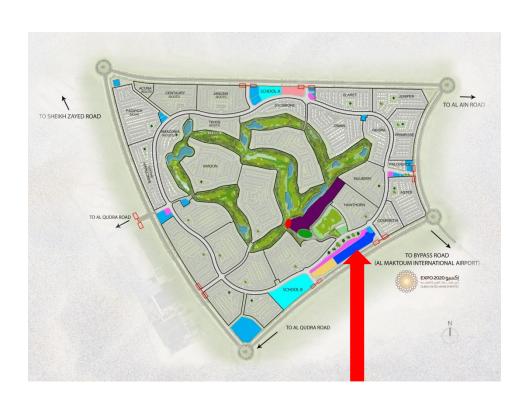

## **LOCATION MAP FOR AKOYA OXYGEN**

### THE BEACH WITHIN AKOYA OXYGEN

- Great location in AKOYA Oxygen and less than 20 minutes to most of the major sites and attractions in Dubai including:
  - Dubai Marina
  - Palm Jumeirah
  - Mall of the Emirates
  - emirates and Jumeirah
     Estates Golf Courses
  - The famous Sheikh Zayed
     Road and
  - Al Maktoum International Airport
- Neighboring to Dubai Sports City, Arabian Ranches, The Springs and Jumeirah Islands