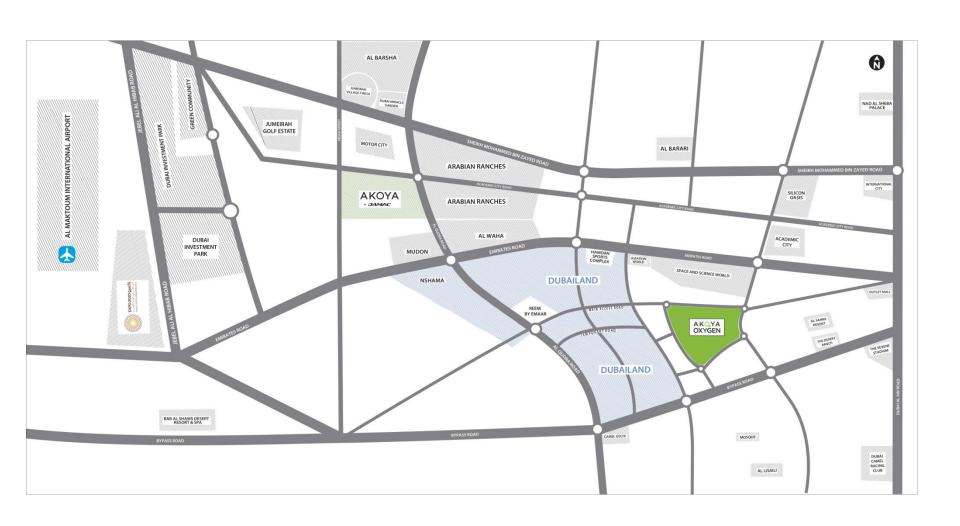

## **LOCATION MAP FOR AKOYA OXYGEN**

### THE BEACH WITHIN AKOYA OXYGEN

- Great location in AKOYA Oxygen and less than 20 minutes to most of the major sites and attractions in Dubai including:
  - Dubai Marina
  - Palm Jumeirah
  - Mall of the Emirates
  - emirates and Jumeirah
     Estates Golf Courses
  - The famous Sheikh Zayed
     Road and
  - Al Maktoum International Airport
- Neighboring to Dubai Sports City, Arabian Ranches, The Springs and Jumeirah Islands